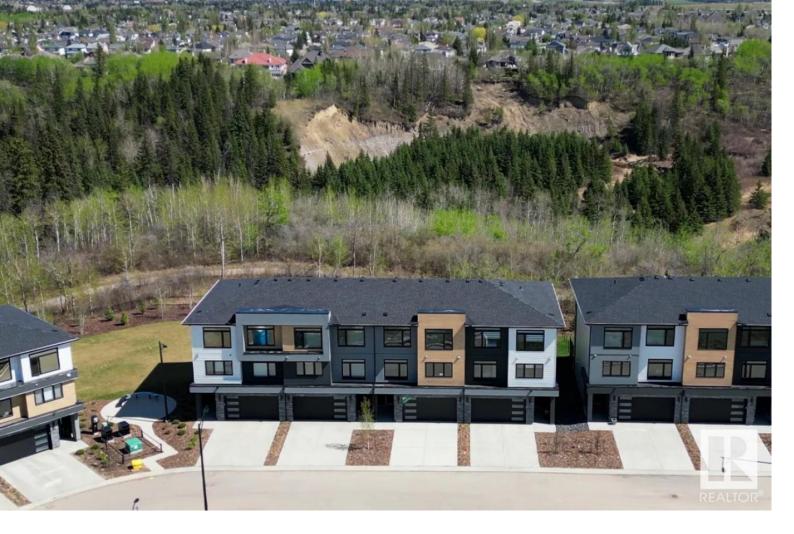

## Edmonton Alberta

\$875,000

Live in luxury in one of Edmonton's most desirable communities. The Emerald is located in Ekos Point, a community that rests at the edge of Larch Sanctuary and the Whitemud Creek. Experience elevated living in this exceptional executive townhome, proudly Energuide and Built Green Certified for superior energy efficiency and sustainable design. Enjoy 9' ceilings on all floors, air conditioning, and a lower level flex room. The kitchen is beautifully appointed with quartz countertops throughout, undermount sinks, soft-close cabinets and drawers. A true retreat the spacious primary bedroom features a luxurious ensuite with dual sinks, a standing glass shower, and a generous walk-in closet. Step outside to your private balcony with a BBQ gas line or relax in the fully landscaped, private fenced yard backing onto a scenic ravine. Additional features include an electric linear fireplace, smart home package, and double garage. Start living in Ekos Point! (id:6769)