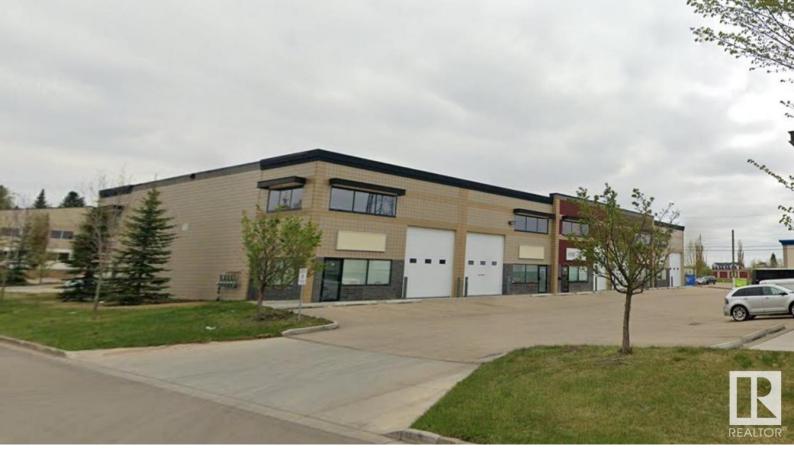

## 16 RENAULT Crescent 160 St. Albert AB \$347,711

A great opportunity to own an immaculate commercial condo to operate your business from or a space to store your Toys! These units have a large 14' overhead grade level door plus a pedestrian door. Currently the space is very open with a wheel chair accessible washroom in the back corner and adjacent is the utility/storage room. Essentially a clean canvas for anyone wishing to personalize their workspace with the ability to build a mezzanine. The unit is in a desirable west end location behind the Enjoy Center and close to Anthony Henday for easy access. Newer building with lower condo fees (\$195 per month) plus ample parking.