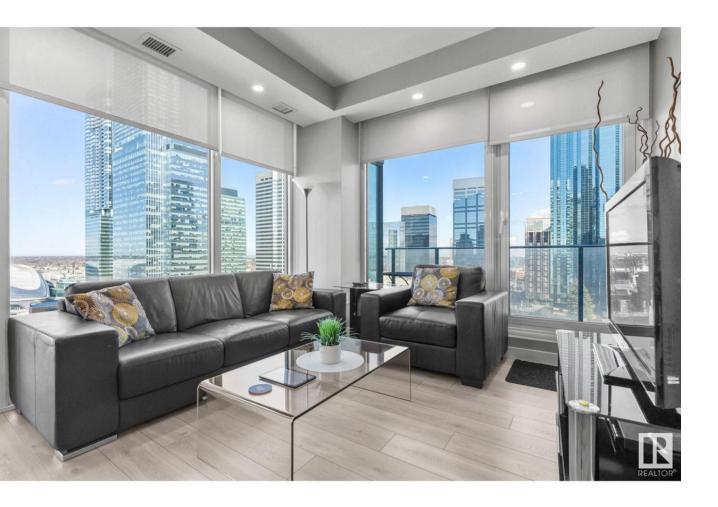

## Edmonton Alberta

\$360,000

Looking for a turn key lifestyle or investment opportunity? Encore Tower is a sleek and modern designed building located just steps from the ICE District, Rogers Arena, and 104 Street amenities. This incredible 2 bedroom, 2 bathroom unit offers one of a kind, unobstructed views of the Downtown skyline. Featuring luxury Vinyl Plank flooring, a modern kitchen design with stainless steel appliances, quartz counters and eat-in bar, spacious living area with 9' ceilings, and floor to ceiling windows. The primary bedroom offers its own private 3pce ensuite and walk-in closet. In-suite laundry and convenient garbage chute on every floor. Living in this spectacular tower comes with one titled underground parking stall. The building comes with some amazing perks, including concierge service, 24hr security, access to the 4th floor rooftop hot tub, outdoor sun lounge with private cabanas, exclusive fitness centre, and social room. (id:6769)