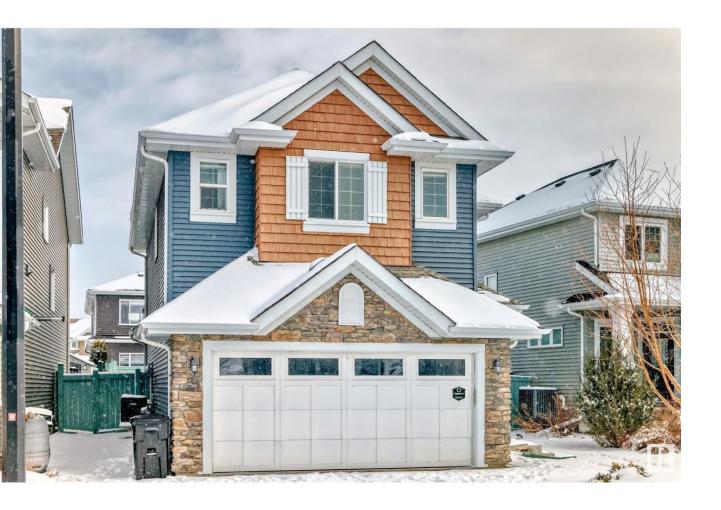

## Edmonton Alberta

Welcome to this stunning home in community of Glenridding Ravine. Boasting plenty of amazing upgrades, this home is sure to impress. The upper level features a large bonus room, perfect for family gatherings or a dedicated play area. The primary bedroom offers a 5-piece ensuite, ensuring privacy and relaxation. Two additional bedrooms provide ample space for children or guests, complemented by a convenient 4-piece bath. The main floor is a testament to modern living. The open-concept design flows seamlessly into the bright and spacious living, dining and kitchen areas, all highlighted by luxury hardwood flooring throughout. This fully landscaped home features a low-maintenance front yard, a large maintenance-free deck with glass railings, attached double size garage, central air conditioning for year-round comfort and shed for extra storage. House perfectly set close to school, scenic parks, and shopping center, with easy access to the Anthony Henday (id:6769)