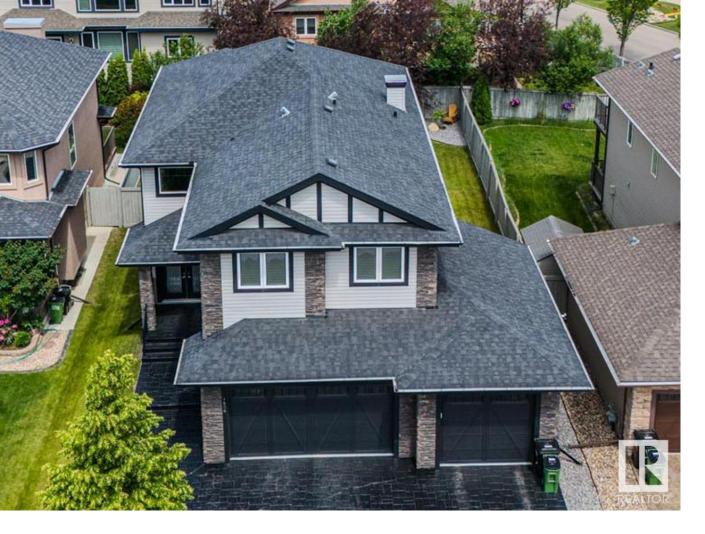

## Edmonton Alberta \$930,000

This immaculate, exceptionally clean 2-storey offers over 3600 sqft of beautifully finished living space & shines with pride of ownership. Step inside to soaring 18' ceilings, a striking stone fireplace, Jatoba hardwood floors, granite throughout, in-floor heating & central A/C. The kitchen has a walk-thru pantry, built-in stainless appliances & was fully upgraded recently w/ refinished cabinets, new backsplash, new sink, new fridge, new dishwasher & new cooktop. Upstairs, find an expansive primary suite w/ 2-way fireplace, Jacuzzi tub, private balcony & huge walk-in closet. The basement is bright & finished w/ large windows, a 4th bedroom, family room, exercise space & full bath. But the real showstopper? A massive, heated, triple garage w/ dual floor drains & so much space you can easily walk between vehicles--truly rare! Set in a quiet cul-de-sac near ravine trails, with zero-maintenance deck, stamped concrete & professional landscaping. This is one of the cleanest, best-kept homes you will ever see! (id:6769)