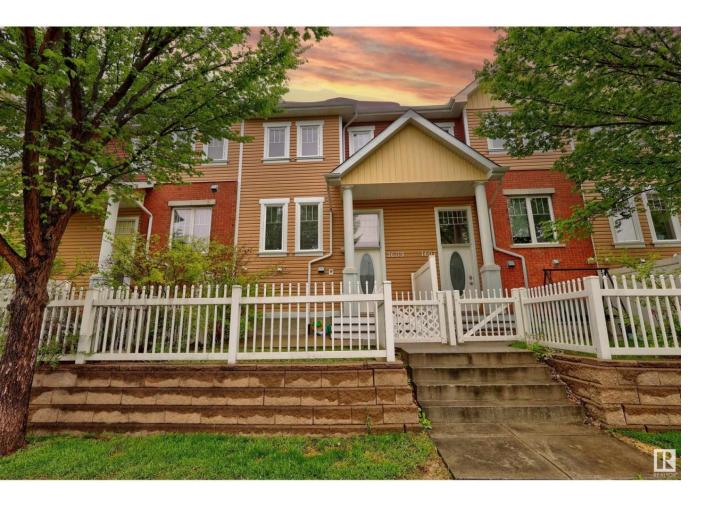

## Edmonton Alberta

\$344,800

A must see, this 2 story townhouse located in Terwillegar Towne is perfect for anyone. Featuring 3 spacious bedrooms, 2.5 baths & double attached garage. Upon entering is the open concept living room w/large windows & overlooks the spacious dining nook. The cinnamon stained maple kitchen offers black appliances, breakfast bar & more large windows. Completing the main level is the half bath. Upstairs is the master suite w/full ensuite & walk in closet, 2 additional bedrooms & a full bath. The front yard is fenced with a lock gate and landscaped. This home is complete with a rear double attached garage providing access to the home through the basement which has the laundry room. Close to transportation (bus stop IN front of home) school, shopping, Terwillegar Rec Centre & Anthony Henday Last but not the least HOUSE HAS BRAND NEW CARPET AND PRPFESSIONALLY PAINTED. Must see . (id:6769)