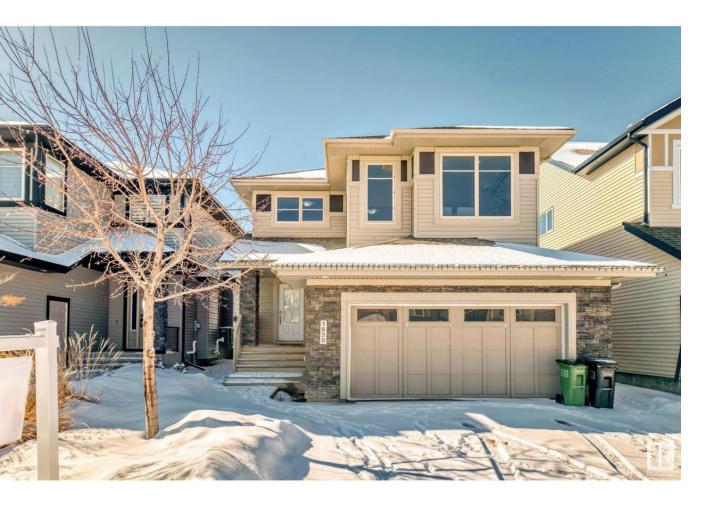

## Edmonton Alberta \$778,000

This charming TWO-STORY is the perfect place to call home: 3 BEDROOMS+DEN+huge BONUS ROOM, and 2.5 baths in the AMBLESIDE community. You'll never want to leave with a cozy fireplace, spacious backyard, back-facing Ambleside Park and plenty of natural light. The beautiful kitchen offers an abundance of countertop and cupboard space. The adjacent dining nook provides ample space to host large family gatherings and create memories together. Adjoins the family room with gas fireplace, a good-sized den/office, and 2 pc bath & mud room complete the main level. Moving upstairs, the primary suite offers a private oasis. With a separate walk-in closet and a luxurious 5-piece upgraded spa bath, it promises a perfect retreat to unwind. There is a bonus room,2 additional bedrooms, a full bath, and a laundry room to complete the 2nd level. Experience the ultimate in luxury living in this stunning packback property with panoramic views of the green in the summer and a private yard. A MUST SEE. (id:6769)