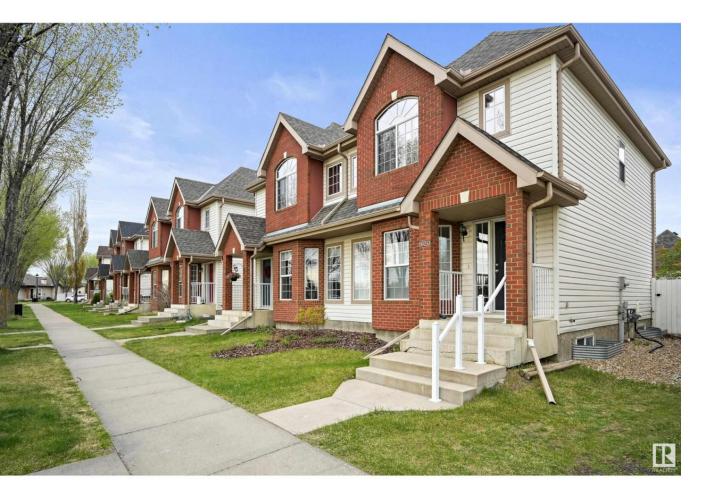

## Edmonton Alberta \$399,900

Great opportunity in Terwillegar Towne! This fantastic 2-storey half duplex, located across from a park, contains 2 bedrooms, 1.5 baths, unfinished basement for future development and has a bathroom plumbing roughed-in also. There is a single car detached garage with a back lane. Has a backyard and no condo fees! Enjoy your backyard starting on a large good size deck drinking your morning coffee. The main floor is open, spacious and bright. The main floor contains living room, dining room, kitchen, 2 pcs bath and back door entry. The flooring is hardwood. The second floor has 2 large bedrooms, washer, dryer and 4 pcs bath. Has carpets and linoleum. All appliances included and also has central vac with attachments and vents. The high-efficient furnace is approximately 4 years old, water tank 4 yrs old approx. Roof on house and garage are about 5 yrs old approx. Great potential for first-time buyer or downsizing. Enjoy! (id:6769)