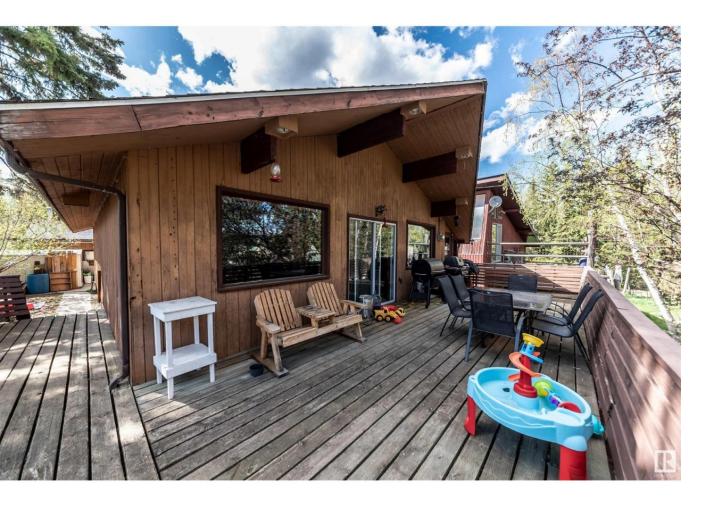

## Rural Lac Ste Anne County Alberta

Here is a home that looks and feels like country living. Cedar Bungalow with a double detached garage, fenced yard, Wrap around deck and a screened in porch area. Inside you will find that country flair with cedar T&G vaulted ceiling, a spacious living room with feature rock wall and wood burning fireplace, large kitchen with loads of cabinets, built in oven and countertop stove, and a dining area. Patio doors leads to the front deck for summer enjoyment. 2 bedrooms and a full bath and laundry area off the back. This home is located in the Summer Village of West Cove, off the shores of Lac Ste Anne, and only blocks to the large park/playground and boat launch area. 40 minutes to West Edmonton. Enjoy recreational living year round. (id:6769)