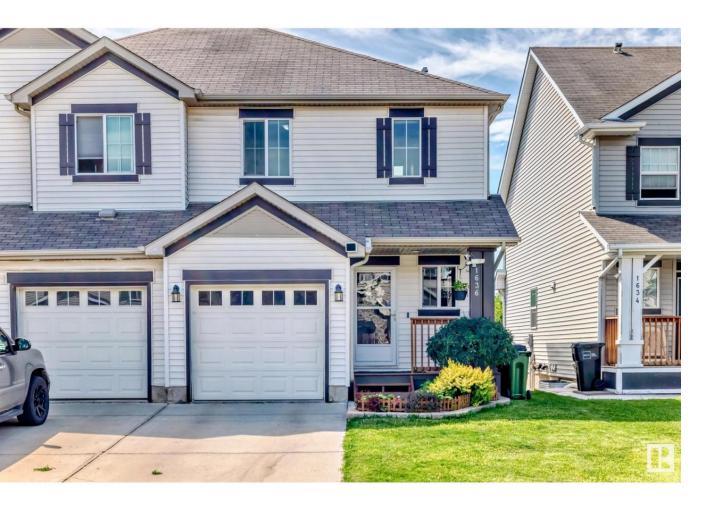

## Edmonton Alberta

\$450.000

Showhome condition, walk out Duplex in the community of Walker. The main floor has vinyl plank throughout, spacious kitchen with great cabinets and ceramic back splash. Large living and dinning area with gas fireplace and with access to a raised deck as well as a 2 piece bathroom. The second level offers a 2 master bedrooms with their own ensuites and ample closet space plus laundry room with new appliances. Fully finished walkout basement with a large recreation room which leads to a fully fenced landscaped back yard that features a huge stunning wooden patio deck, trees, storage shed, ideal for family gathering. Single car attached garage, air conditioning. This property is a must see! (id:6769)