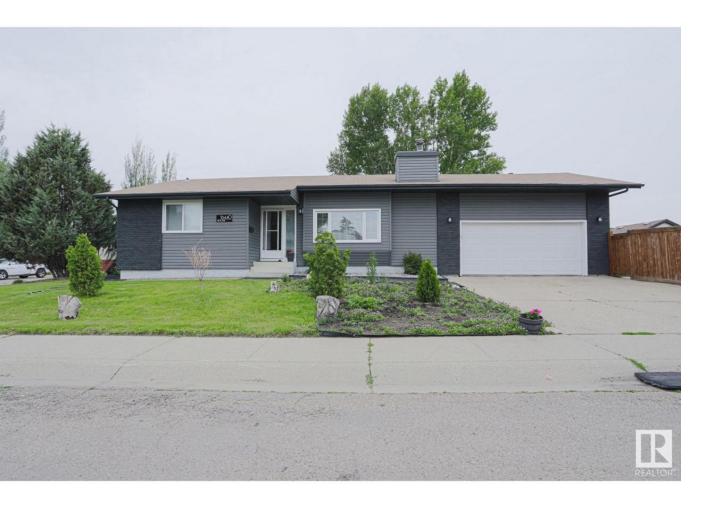

## Edmonton Alberta

\$549.900

Beautiful Corner lot location for this Air Conditioned 4 bed, 3 bath Bungalow with over 2300 sq ft of development! The main floor features upgraded hardwood floors, spacious bedrooms, and open space dining and living spaces. The ample kitchen features stainless appliances and bonus eating bar area. A separate entrance leads to a unique lower living space featuring an expansive bedroom with egress window, and massive 4 pce bathroom with storage. Options expand with the second kitchen with appliances, a large rec and dining area complement this added living space! Both levels share a separate laundry and storage space. The side entrance to the back yard space allows for a completely separate entrance and yard space for those utilizing the the basement space. The over sized heated garage also has an entrance to the zero maintenance separate backyard space featuring a unique raised garden/fire pit area. Upgrades include Shingles 2014, Exterior 2017, Garage Door Opener 2019, Vinyl Windows 2016, AC/Wiring 2022 (id:6769)