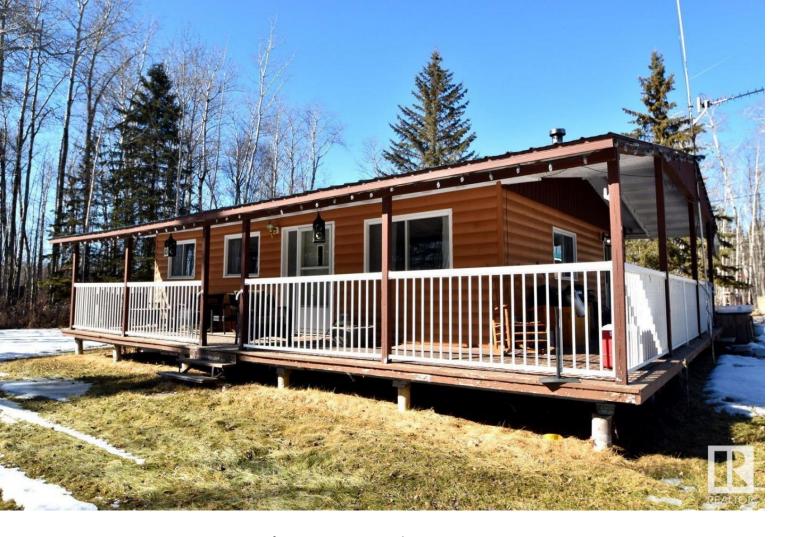

## 16466 HWY 663 Rural Lac La Biche County AB

\$299,999

35 ACRES - WATERFRONT PARADISE NEAR BOYLE... this is a must see. nestled in the trees off hwy 663! A cozy 2bdrm home with 2 guest cabins, a garage plus more outbuildings, pool w/ deck, dock on lakefront for boat. Located right off hwy 663 (in between Boyle & LLB). 20min east of Boyle. With nearby lakes all around, endless quadding and 32+ acres for hunting & recreation, a outdoor enthusiasts dream! perfect place to live full time or as a getaway, tons of room for guests. Private yard has that 'cabin in the woods feel' with a gated entrance. the rest of the land has a nice hay land with trees and backs onto a scenic waterfront with a dock for the boat. This is a great area for anyone who loves the outdoors, hunting or recreation. great place to raise kids. Buck Lake beach/quadding/campsite 5 min away too! Come check this one out, and make it your own!