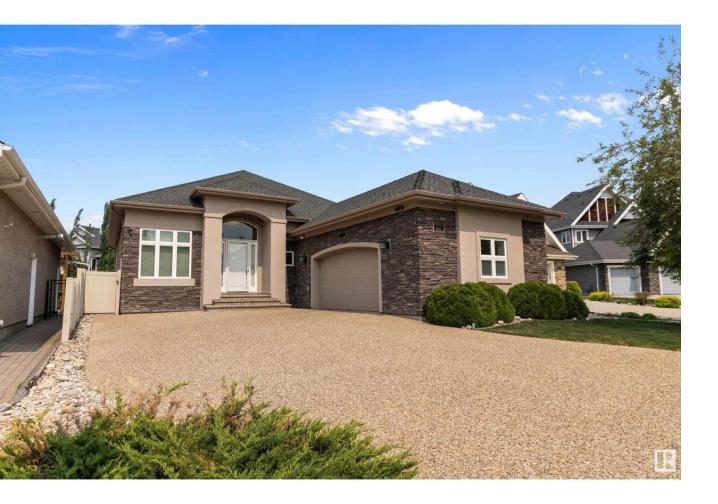

## Edmonton Alberta

Welcome home to a rare blend of modern luxury & serene Asian elegance, nestled within Callaghan's prestigious 7 Oaks enclave! Imagine yourself in over 1,800sf of stunning main-level living, featuring soaring 12' ceilings, warm Brazilian Cherry floors, rich maple cabinetry, & luminous quartz surfaces. The heart of this home is a chef's dream kitchen, boasting top-tier SubZero, Wolf, Miele, & GE Cafe appliances, seamlessly flowing into a spacious living & dining area perfect for grand entertaining or peaceful evenings. Relax in 2 main-floor bedrooms, a dedicated office, and a bright 3-season sunroom overlooking your private, landscaped oasis. Discover nearly 3,600sf of total finished space, including a versatile basement with a bedroom, a flex room ideal for a gym or guest retreat, & a bonus studio/office space. INCREDIBLE fortress-like concrete construction, full water filtration, instant hot water, HRV & Bosch/LG appliances. Every detail is crafted for refined living in SW Edmonton. A rare find! HURRY! (id:6769)