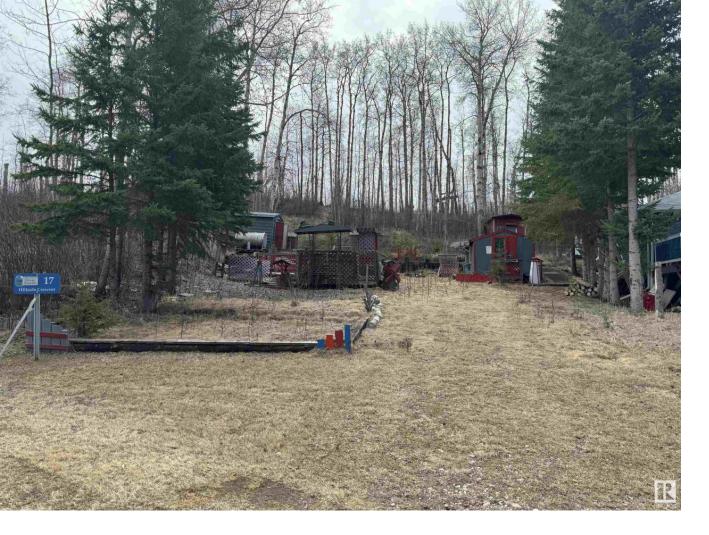

## 17 HILLSIDE Crescent Rural Lac Ste. Anne County AB

\$40,000

The warm weather has arrived and just in time as this perfect lake lot has become available in the quiet & peaceful summer village of Silver Sands. Whether you need a weekend retreat to park the trailer, the perfect spot to build that summer cabin or year round residence, this massive pie lot, backing mature trees, offers this opportunity, and it's all just a short walk to the shores of Isle Lake. This property has been cleared, and with being serviced by power and a 1200 gallon septic tank, your plans to build are ready to go. Ideally located in a private crescent, surrounded by lush greenery and friendly neighbors, your scenic nature retreat awaits. Enjoy the benefits of an exclusive boat launch, playground & picnic area close by, or play a relaxing round at the Silver Sands Golf Course just one street over! There's more than enough space for all of your toys too, so whether your ice fishing, sledding or cross country skiing in the winter, or boating in the summer, your lifestyle is covered.