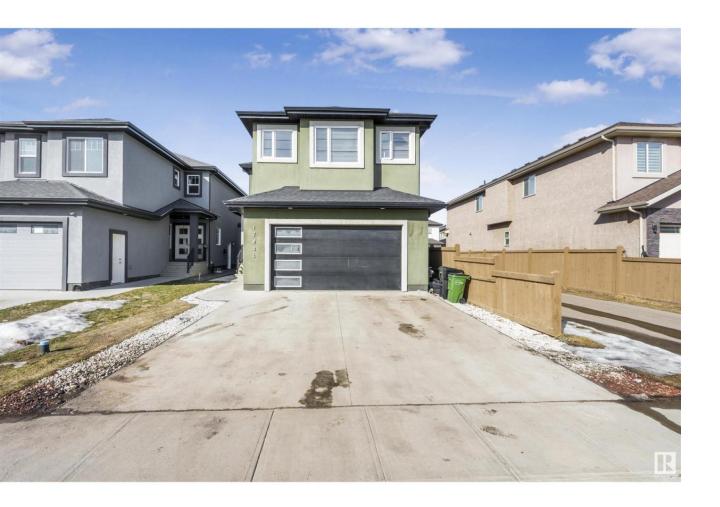

## Edmonton Alberta

\$705,000

Fully Finished Basement & Double Car Garage - Gorgeous Detached Home in McConachie! This beautiful home features a spacious open-concept main floor with a stunning feature wall and electric fireplace. The kitchen boasts ample cabinetry, a center island, and built-in stainless steel appliances, with a pantry for extra storage. The main floor includes a bedroom, full bathroom, and laundry. Upstairs offers a bonus room, a primary bedroom with a 5-piece ensuite and walk-in closet, plus three additional bedrooms and a full bath. The fully finished basement has a separate entrance, 2 bedrooms, a full bathroom, second living area, and second kitchen--perfect for extended family or rental potential. Conveniently located near parks, schools, grocery stores, and highway access. (id:6769)