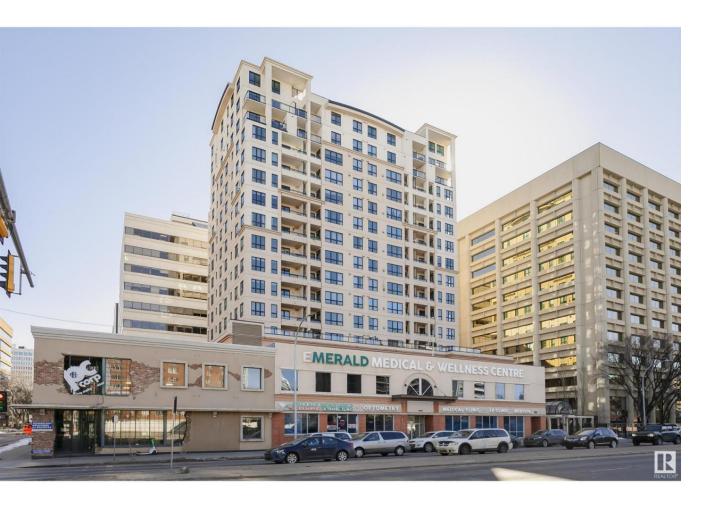

## Edmonton Alberta

\$259,900

Discover this well-maintained 880 sq ft, 2-bedroom, 2-bathroom high-rise apartment with 2 titled indoor parking spots in the heart of downtown. This exquisite condo features an open concept kitchen with granite countertops, modern stainless-steel appliances, and elegant maple cabinetry. The bright and inviting living room opens onto a spacious balcony, offering views of downtown from the 17th floor. The master bedroom boasts a walk-through closet leading to a 4-pc ensuite, while an additional bedroom and a 3-pc bathroom complete the living space. Enjoy the convenience of vibrant activities right outside your door and seamless access to the University of Alberta via bus route. This apartment is the perfect retreat for those seeking both luxury and a dynamic lifestyle. (id:6769)