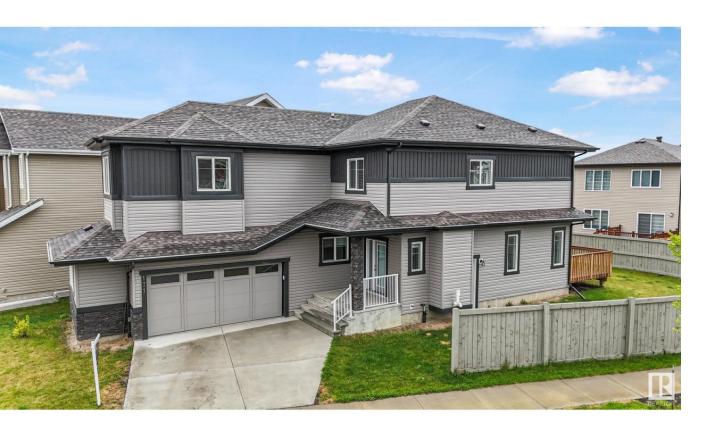

## Edmonton Alberta

\$619,000

WELCOME TO THE OPEN-TO-BELOW DESIGN IN EDGEMONT - a home built with your family's needs in mind! This charming and spacious open to below floor plan offers over 2228 sqft of living space, perfect for family time, work, and relaxation. The open-concept main floor features a large kitchen, a cozy living room, a bright breakfast nook, and a convenient main floor bedroom. Upstairs, you'll find a fantastic bonus room that's perfect for movie nights or playtime, along with a full family bathroom, three generously sized bedrooms & upper floor laundry. The primary suite is a true retreat, complete with a walk-in closet and a luxurious 5-piece ensuite! This home is located on a corner lot, with a SIDE ENTRANCE to basement and a oversized double attached side garage, giving you plenty of space and privacy. Plus, the thoughtful layout makes it easy for your family to gather or find a quiet spot to unwind. Come see what makes the Gabrielle design perfect for your family in the wonderful community of Edgemont! (id:6769)