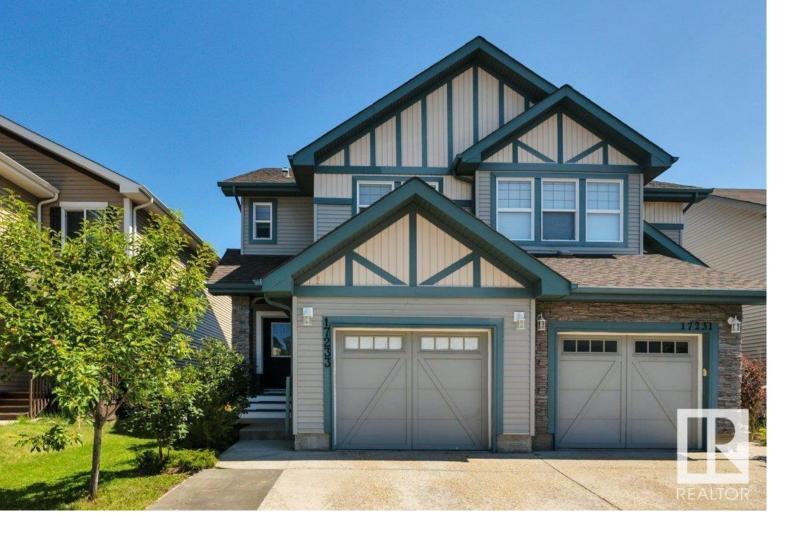

## Edmonton Alberta

\$429,900

This stunning half duplex offers the perfect combination of style and functionality, with no condo fees. Spanning 1,519 square feet, this three-bedroom home features a thoughtfully designed floor plan. Upon entering, you'll be greeted by a charming entryway that leads into a beautiful kitchen equipped with espresso cabinets, a spacious island, & newer stainless steel appliances. The kitchen overlooks a generous dining area and a large living room filled with natural light, creating an inviting living space. Upstairs, the master retreat includes a sizable ensuite & a walk-in closet. The two additional bedrooms are also well-sized. The partially finished basement offers additional potential, with a space ready for your personal touch to finish the 4th bedroom & additional living area. The large backyard is perfect for relaxing or entertaining family and friends. The property includes a single garage and extra parking in front. Conveniently located minutes from a future school, spray playground & much more! (id:6769)