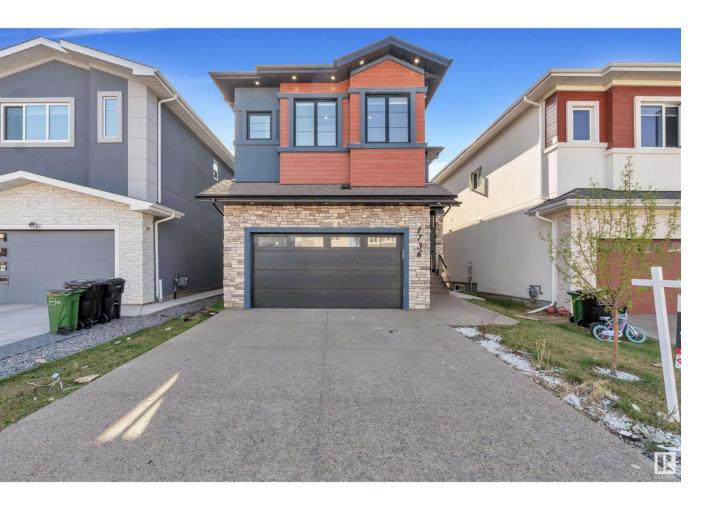

## Edmonton Alberta

\$940.000

2-Storey Home in Laurel with Over 4,200 Sq Ft of Living Space! This beautifully upgraded home features 8 bedrooms, 5 full bathrooms, a stucco exterior, and soaring 10' ceilings on the main and upper floors. Step inside through double doors into a grand open-to-below foyer. The main level offers a bedroom and full bath, a chef's kitchen with quartz countertops, high-end appliances, and a spacious spice kitchen with gas stove, fridge, and dishwasher. The open-concept dining and living area is filled with natural light and features an electric fireplace. Upstairs offers a bonus room, a stunning primary suite with a 5-piece ensuite and custom walk-in closet, plus 3 more bedrooms, 2 full baths, and a fully equipped laundry room. The professionally finished basement includes 3 bedrooms, 1 bath, laundry rough-in, and a separate side entrance. (id:6769)