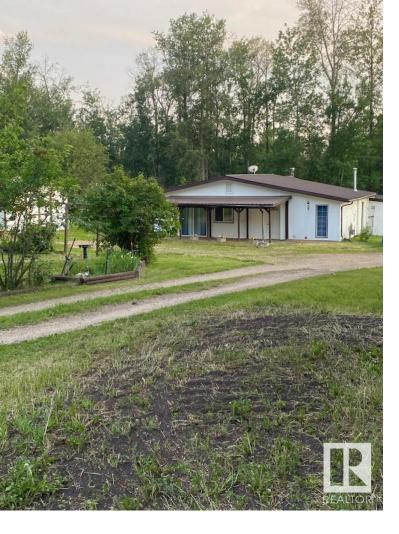

## Rural Lac La Biche County Alberta

\$209.000

Enjoy LIFE AT THE LAKE in this spacious 1312 sq.ft. ALL-SEASON HOME on 0.64 acres in FORK LAKE ESTATES, situated between Lac La Biche and St. Paul just off Hwy 55. Fork Lake is famous for fishing, boating and all water sports with a municipal campground very close to this property. This 1991 bungalow, all on one level, includes 3 bedrooms plus den (or 4th bedroom), 1 bath, large sunken living room with wood stove, dining area with built-in bench, utility, laundry and ample storage throughout. The home features a warm wood interior and complements the outdoor greenery that includes apple trees, rock walk-way, perennial flower beds, garden area and lilacs. This property is fully serviced with natural gas, power, 2200 gal cistern and a septic field system. The 20 x 40' shop includes a gravelled storage area and a work shop with insulated walls and wood floor. The many upgrades include furnace (2011), metal roof (all), vinyl windows, fridge/stove & much more. Affordable property that you don't want to miss! (id:6769)