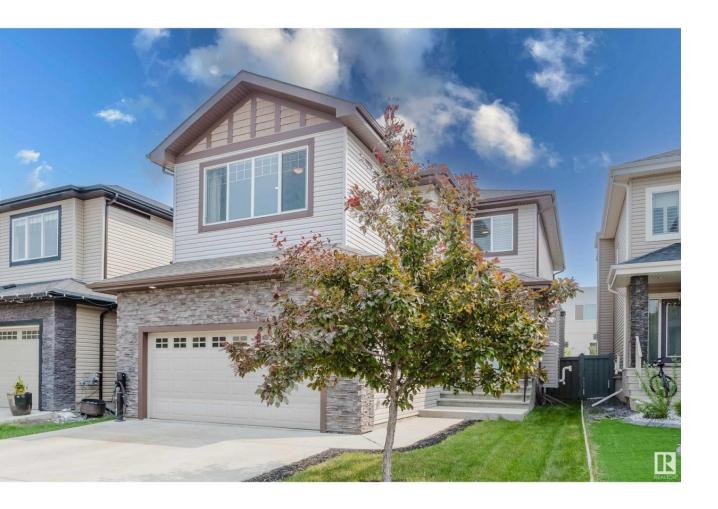

## Edmonton Alberta

\$646,000

In South Windermere, peaceful and neat, This upgraded home is tough to beat. A brand-new deck and one more too, It's hot tub-ready built just for you. A screened gazebo waits out back, For breezy nights or a midday snack. Thick carpet adds a cozy feel, With finishings that seal the deal. Main floor blinds with a remote glide, While ceiling fans in rooms provide A gentle breeze, a quiet spin-Cool comfort flows from deep within. Stay cool all summer with A/C, And warm in winter-garage is key. The garage is warm, with tools in tow, A heater keeps it all aglow. Each bedroom's large-no need to guess, A king-sized bed fits, are you not impressed? A treasure waits beneath your feet, Where concrete walls and floors now meet, The side door leads to golden days, Where rental income always pays. Transform this space with walls and light, A cozy home that fits just right, Your mortgage worries fade away, When tenants help you every day. A home that's ready, clean, and clear-- Your dream awaits in Windermere. (id:6769)