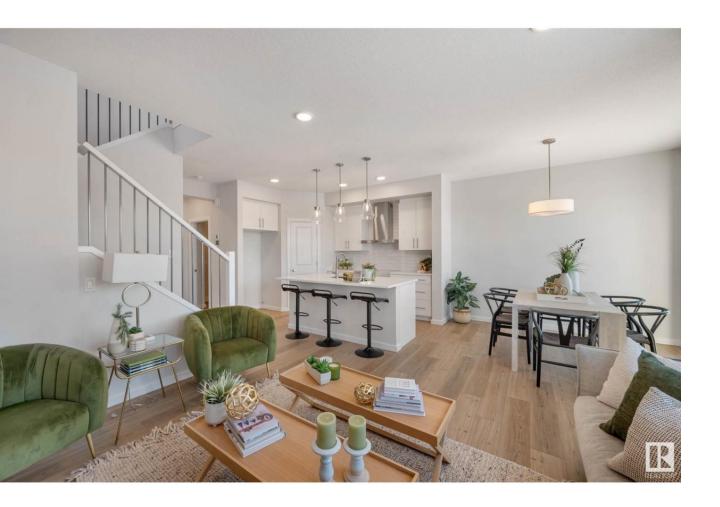

## Edmonton Alberta

\$539,800

Exceptional quality-built home, by master builder, HOMES BY AVI, will leave you speechless. Stunning, upscale design throughout with all the bells & whistles. This BRAND NEW, 2 STOREY home is situated on a PIE-SHAPED LOT, in sought after CUL-De-SAC in picturesque Marquis West. Showcases 3 bedrooms, 2.5 bathrooms, upper-level loft style family room & full laundry room. SEPERATE SIDE ENTERANCE for future basement development. Spacious main level is complimented by welcoming foyer, walk-thru mud room to pantry with MDF shelving, feature-wall electric fireplace w/mantle, spindled staircase & oversized window for abundance of natural light. Space is anchored by chic kitchen boasting 39' upper cabinets w/chrome accents, gas rough-in, center island w/sink, quartz countertops, pendant lighting, chimney hood fan & dinette area overlooking backyard. Private owner's suite w/luxurious 5-pc ensuite, 2 spacious junior rooms & additional 4pc bath. This home is a MUST SEE. Welcome Home! (id:6769)

Utility room  $2.46 \,\mathrm{m} \times 1.92 \,\mathrm{m}$ Living room  $3.75 \,\mathrm{m} \times 4.23 \,\mathrm{m}$ Dining room  $2.73 \,\mathrm{m} \times 3.09 \,\mathrm{m}$ Kitchen  $2.64 \,\mathrm{m} \times 3.98 \,\mathrm{m}$ Mud room  $2.54 \,\mathrm{m} \times 2.05 \,\mathrm{m}$  Family room  $3.99 \,\mathrm{m} \times 3.65 \,\mathrm{m}$ Primary Bedroom  $3.65 \,\mathrm{m} \times 4.11 \,\mathrm{m}$ Bedroom  $2\,3.54 \,\mathrm{m} \times 3.56 \,\mathrm{m}$ Bedroom  $3\,2.72 \,\mathrm{m} \times 3.65 \,\mathrm{m}$ Laundry room  $2.39 \,\mathrm{m} \times 1.8 \,\mathrm{m}$  Listing Presented By: