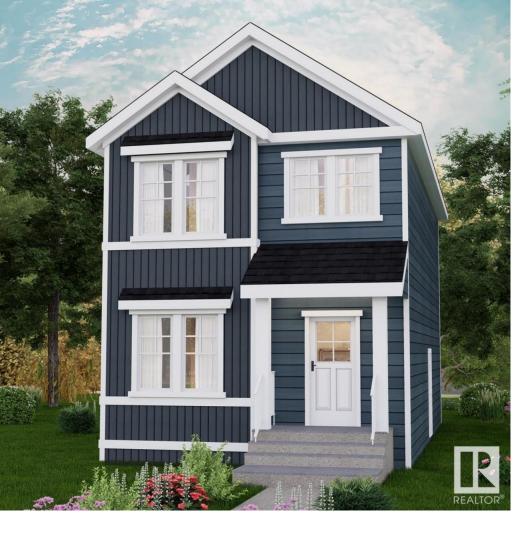

## Edmonton Alberta

\$474,900

Crystallina Nera is rooted in natural beauty. A lush forest and a storm water pond surrounded by paved walking trails are ideal for nature lovers. Poplar Lake, parks and future schools are all within walking distance. The 'Deacon-Z' offers the perfect blend of comfort and style. Spanning approx. 1613 SQFT, this home offers a SIDE ENTRANCE, thoughtfully designed layout & modern features. As you step inside, you'll be greeted by an inviting open concept main floor that seamlessly integrates the living, dining, and kitchen areas. Abundant natural light flowing through large windows highlights the elegant laminate and vinyl flooring, creating a warm atmosphere for daily living and entertaining. Upstairs, you'll find a bonus room + 3 bedrooms that provide comfortable retreats for the entire family. The primary bedroom is a true oasis, complete with an en-suite bathroom for added convenience. PICTURES ARE OF SHOW HOME; ACTUAL HOME, PLANS, FIXTURES, AND FINISHES MAY VARY AND ARE SUBJECT TO CHANGE WITHOUT NOTICE. (id:6769)