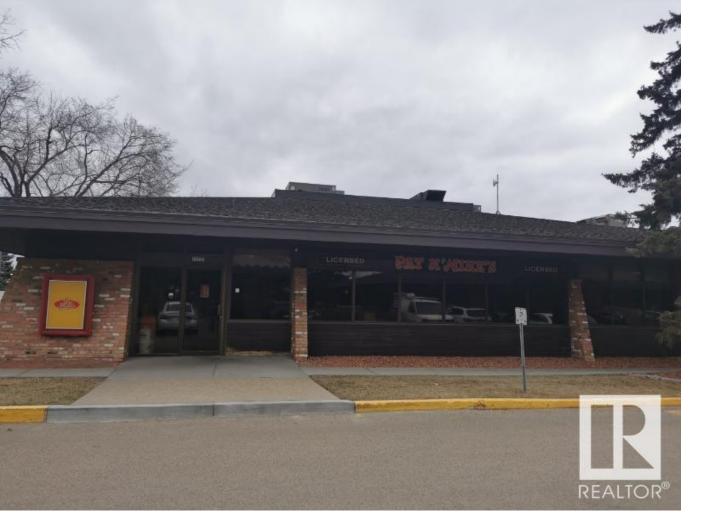

## 17732 102 Avenue Edmonton AB \$120,000

Profitable restaurant for sale in West end industrial area. Restaurant has been in establised in the 80's. Very steady clientele and repeat customers. Some customers call this a second home. Breakfast and lunch only. Reasonable lease with two years left but can be renewed with landlord approval. 3,857 ft2 with 100 seatings. Perfect husband and wife team.