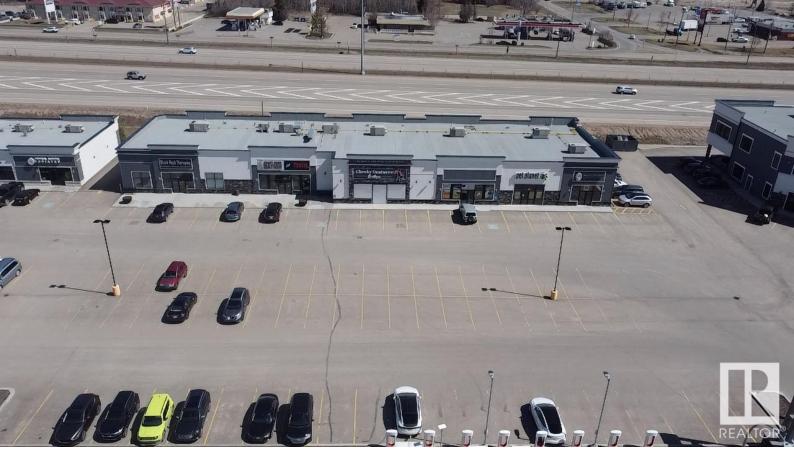

## 179 Leva Avenue Rural Red Deer County AB

\$(

Situated with prominent exposure onto the Queen Elizabeth #2 Highway, Gasoline Alley West Shopping Centre is a well established commercial centre in the high traffic junction of Gasoline Alley. Gasoline Alley is a key rest stop located approximately half way between Calgary and Edmonton which serves as an important stopping point for commuters traveling between the two cities. The Shopping Centre also includes the only Tesla Superchargers between Calgary and Edmonton on the Queen Elizabeth #2 Highway. As a result, these charging stations are always busy and passengers frequently shop and eat at the Shopping Centre while their vehicles charge.