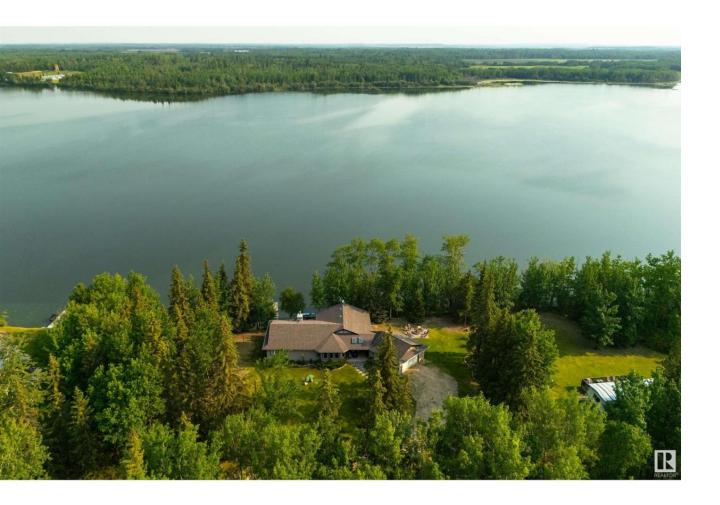

## Rural Lac Ste Anne County Alberta

\$989.900

Absolutely unmatched - 200' of PRISTINE LAKEFRONT - this stunning 2200 sqft WALK-OUT bungalow captures everything you've been dreaming of in a waterfront property. Perfectly positioned to take full advantage of the jaw-dropping panoramic views, this custom-built home offers windows at every turn, connecting you to the beauty of Lake Nakamun in every season. Step inside to find hardwood flooring, recessed lighting, GRANITE countertops throughout, a Chef's kitchen, lovely living room with cozy gas fireplace, king-sized owner's suite with dual walk-in closets & 5pc ensuite, 4-season SUNROOM, a finished basement with wood stove, & TWO garages - one attached & one detached for all your toys & lake-life gear. Outside, two exposed aggregate patios, custom stairs to the dock, & spectacular water frontage offer an experience like no other. Whether you're sipping coffee in the sunroom or soaking up the evening sun on the water, this property is in a league of its own & delivers unbeatable views & year-round luxury. (id:6769)