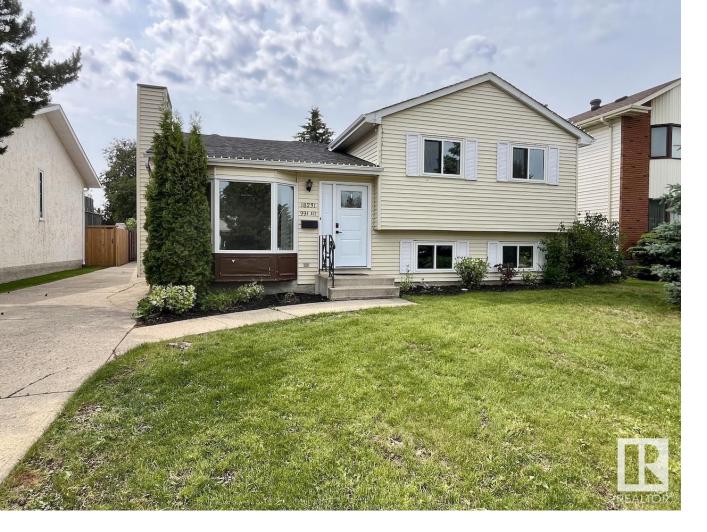

## Edmonton Alberta

\$470,000

Welcome to La Perle in West Edmonton. Close to Anthony Henday, White Mud, West Edmonton Mall. Fantastic location, on a quiet street with very little traffic, close to schools, shopping & entertainment. The yard is well developed, grass, trees, fencing, fire pit, & lots of character. This home is substantially renovated including, windows and doors, shingles, furnace, H/W tank, LVP flooring, kitchen, appliances, lighting & paint. A home you must see to experience the quality & comfort. As you enter this 4-level spit home with 1,650 sq ft of finished living space you experience the openness of the main floor, living, dining and kitchen areas. The upper level has 3 BDRM, the master has a full 3 pc bath & walk in closet as well as a 2nd full bath for the other 2 spacious RMS. The lower level has a large family RM & 4th BR with a convenient 1 pc bath. The lower level consists of the mechanical, laundry & open space for future development. The detached garage measures 26.25' d x 18' w and a door of 9'w x 7'h. (id:6769)