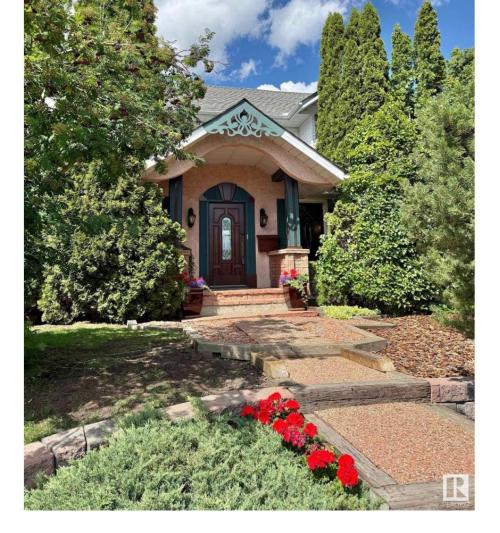

## Edmonton Alberta \$634,900

Full of character and packed with features, from stained-glass and dormer windows, to incredible add-ons, this stunning two-story home is a rare gem! Offering RV parking and an oversized double detached garage with a full second-level above the garage, this property is as functional as it is charming! Step inside to find a warm, inviting interior with cherry wood crown molding and trim, a Valor Gas Fireplace, a gourmet kitchen with pantry, hardwood floors, 4 large bedrooms, 4 bathrooms, and a basement aka, The Lounge, built for entertaining, featuring a wet bar, wine cellar, newer SAUNA, and cozy library/den. Upstairs, you'll love the private upper deck with hot tub hookups--the perfect retreat after a long day! Outdoors, enjoy summer nights with a built-in brick-surround BBQ, fire pit, and a built-in storage shed, all nestled among mature trees in a beautifully landscaped yard. Don't miss your chance to own this lovingly cared for, Original Owners, unique property! See 3D TOUR Link in URL section below (id:6769)