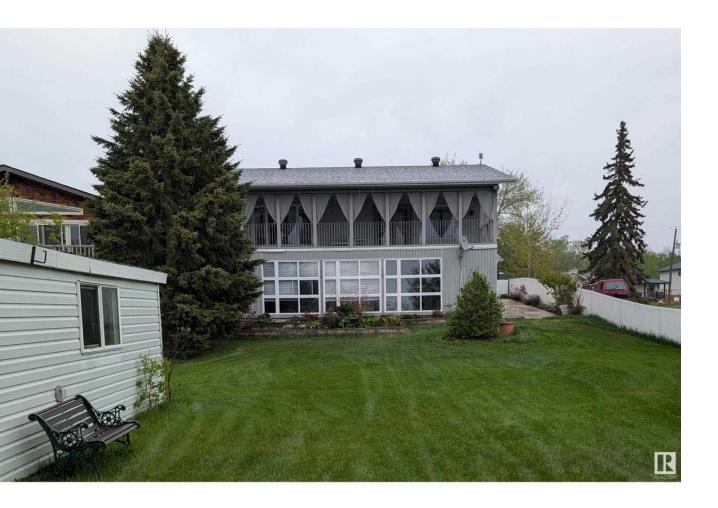

## Rural Strathcona County Alberta

\$475,000

Welcome to this stunning walkout bungalow in the peaceful community of Collingwood Cove, just 25 minutes east of Sherwood Park. This beautifully maintained 3-bedroom, 2-bathroom home offers breathtaking views of South Cooking Lake and picturesque country landscapes, visible from the main living area and the screened-in SW-facing deck—the perfect spot to enjoy sunsets. The primary bedroom is conveniently located on the main floor, while the walkout basement provides additional living space with 2 more bedrooms. Sitting on a spacious lot, the backyard features two sheds (one with electricity) & a detached heated garage 21'3x19'1 with rec room 21'3x11'1 features a dry-bar & heated floor. The property is equipped with municipal sewer & a large cistern for water delivery. Recent updates: Triple-pane windows (2021) Shingles (2012) Furnace & hot water tank (2012) This home is a rare find, offering the perfect balance of peaceful country living while still being part of a friendly and welcoming community. (id:6769)