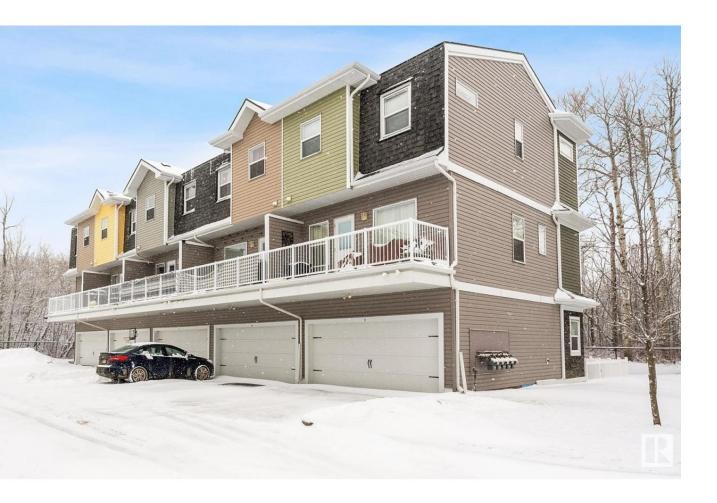

## St Albert Alberta

LOCATION!!! LOCATION!!! welcome to this beautiful 3 bed, 2 1/2 bath home comes with 1473 SQFT living space is literally the most desirable location in the erin ridge, st albert With natural areas facing as well as steps away to your local grocery store, shopping Centre and coffee shops. many upgrades in this house include floor, granite countertops and more. insulated double car garage attached and 2 stalls outside the garage and 2 visitor stalls available in complex . top it off with fenced front yard, a quick 2 minute walk to the lois E. hole elementary school, and easy access to anything you need.. whether you are family or an investor this home is a must see!!!!! (id:6769)