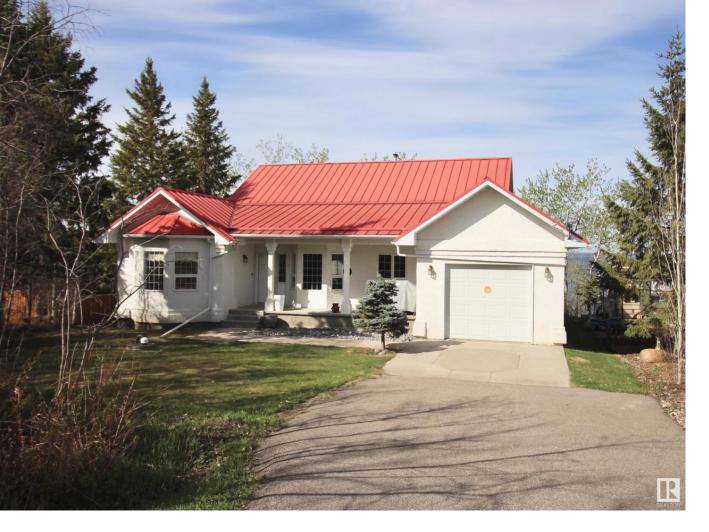

## 19 60526 Range Road 464A Rural Bonnyville M.D. AB

\$399900

Arguably the BEST VIEW on Moose Lake!!! This lakefront property boasts jaw-dropping views and sunsets. This custom built bungalow is designed to take advantage of great sight lines to the lake. The screened in sunroom and deck extends your outdoor living space and allows you to enjoy all the lake life has to offer. Features of the home include a stone facing fireplace, large living room. A spacious master suite includes a walk in closet and a 5 piece ensuite with a soaker tub and double vanities. 2 more bedrooms and another 4 piece bathroom complete the main floor. The basement is partially developed with a laundry room and a roughed in bathroom. The rest is open and ready for your final design to make it yours. The attached garage complete this wonderful home in a great location. LAKE LIFE....there is simply nothing like it! Make your move today!