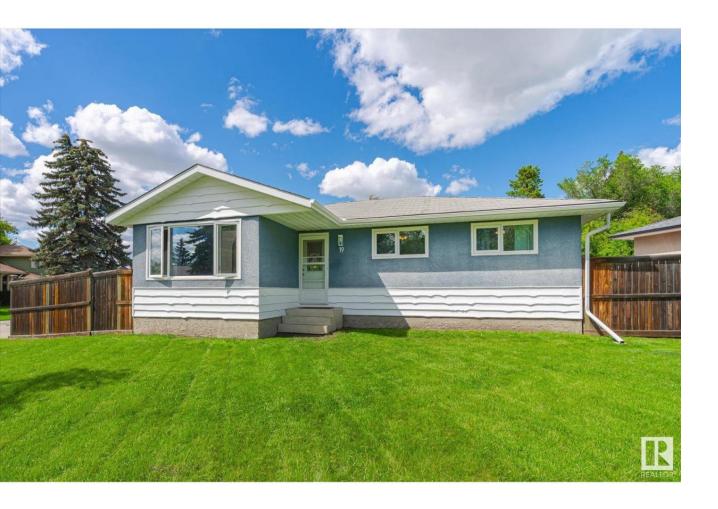

## Sherwood Park Alberta

\$445,000

Glen Allen awaits! Welcome to this ideally located Sherwood Park beauty, situated on a corner lot with charming curb appeal. The 1200+sqr ft bungalow has been lovingly maintained and updated over the years, making it the perfect place for downsizers and first time buyers alike. The open main floor welcomes you with hardwood flooring throughout, and great flow from the living room, past the dining space, and into the kitchen, all well lit with plenty of updated windows. Past the completely renovated main bathroom are 3 bedrooms including the primary with 2 pc ensuite and unique second access to the back entry. The basement, with entry from the back door, is partially complete with a den, bedroom, and bathroom awaiting your finishing touches to make your own. Double attached garage, plenty of parking, and fully fenced back & side yard complete this rare offering. Ready to live close to top rated schools, all the shops & restaurants on baseline road, and gorgeous parks to enjoy all summer? This is it! (id:6769)