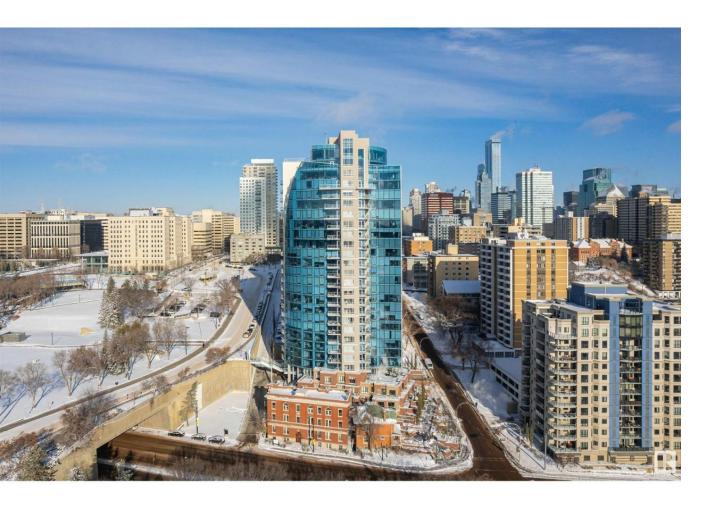

## Edmonton Alberta

\$449,900

Located in the exceptional Symphony Tower, the Dvorak residence offers 2 bedrooms & 2 full bathrooms with over 1000sq ft of living space. Massive windows overlook the beautiful Legislature grounds with North and East exposure. The floorplan is open and spacious. The primary bedroom offers a walk-in closet with custom built shelving along with a a luxurious ensuite with his and her sinks plus a large shower and tub. Building amenities include a private lounge, Fitness Centre, and pedway with direct access to the government district and Legislature Building. (id:6769)