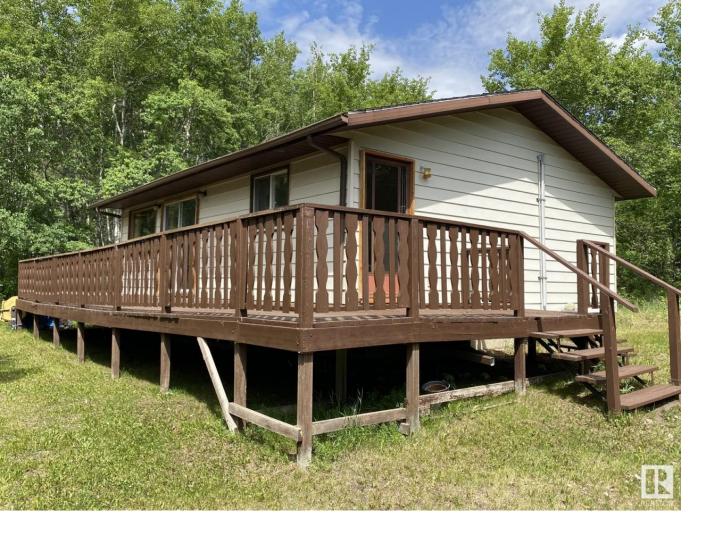

## Rural Smoky Lake County Alberta

\$117,900

Here is your chance to own your own cottage on one acre of land right on historic Victoria Trail in Smoky Lake County. This solid bungalow with large front deck boasts 3 bedrooms, kitchen and living room. You'll love the large front window and direct access to the large deck. This acreage is well-treed and still affords tons of space for outdoor activities, camping and parking for RV's, etc. Very quiet area near the North Saskatchewan river, a perfect place for all-seasons fun and staging location to access several lakes in the area. Enjoy a quiet night by the camp fire, a nice firepit is provided. Just tons of opportunities less than an hour from Edmonton. Priced to sell. (id:6769)