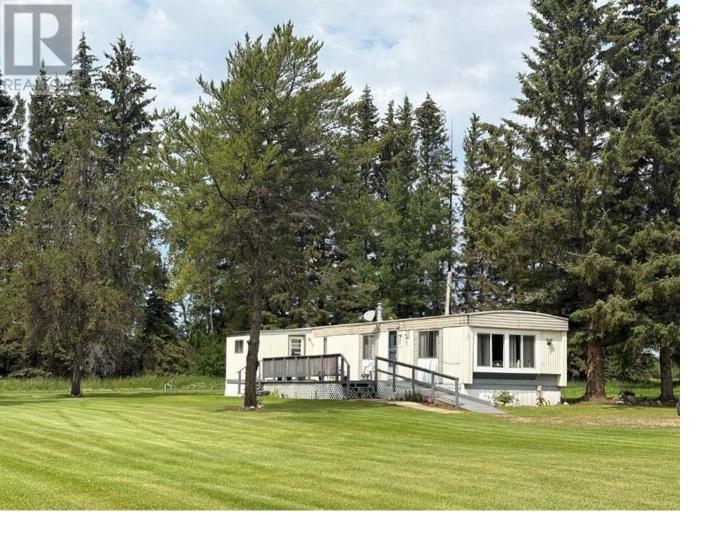

## 193022 Township Road 683.5 Rural Athabasca County Alberta

\$184,900

This well-maintained 3-bedroom, 1-bathroom mobile home sits on 11.94 private acres surrounded by mature trees, offering peace and space to enjoy country living. Located just minutes from the Alberta Pacific pulp mill, it's ideal for those working nearby or anyone looking for a quiet retreat. The property features a large garden area, perfect for growing your own food or expanding your outdoor space. With nearly 12 acres to call your own, there's plenty of room for hobbies, animals, or future development. Affordable, peaceful, and move-in ready—this is your chance to enjoy rural living or a recreational getaway. (id:6769)