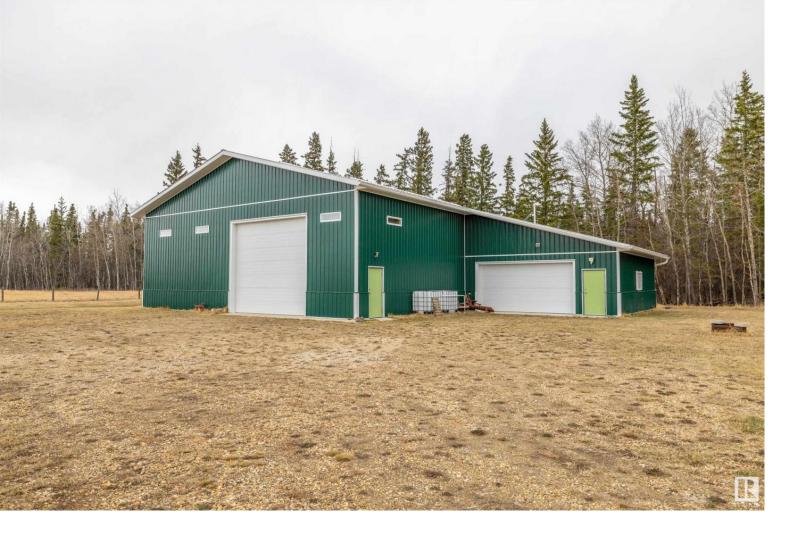

## 1204 RGE RD 554A 2 Rural Lac Ste. Anne County AB

\$475,000

Escape to the serene beauty of rural living with this exceptional property, just 40 minutes from Edmonton. Situated on 10 picturesque acres of rolling land adorned with majestic trees, this is your chance to own a slice of paradise. As you step onto this expansive property, you'll be greeted by the tranquility of nature and with no restrictions the potential to create your dream oasis is unlimited. Property currently has a spacious shop and garage and sea can. Just a 1-minute drive away lies the sparkling waters of the lake, offering endless opportunities for recreation and relaxation. Whether it's boating, fishing, or simply soaking in the natural beauty, you'll find it all just moments from your doorstep. Services are readily available, including a drilled Well. Escape the hustle and bustle of city life and embrace the tranquility of rural living. Don't miss your chance to own this idyllic property.