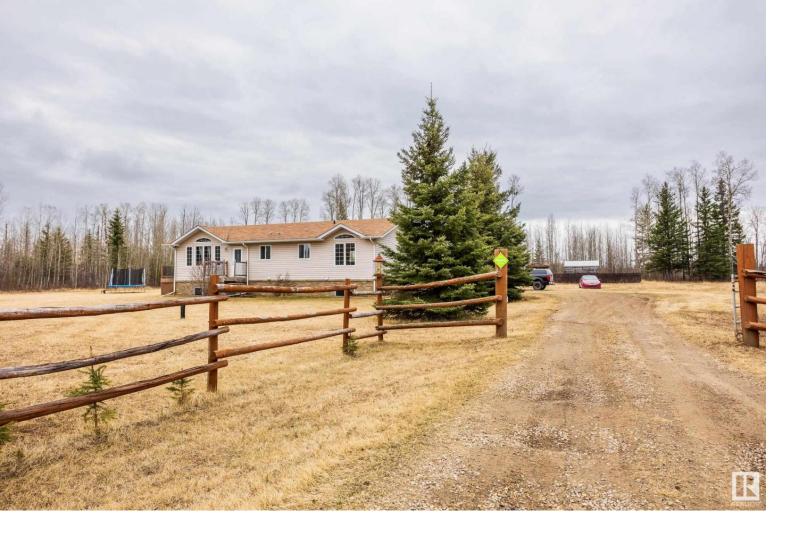

## 53106 RR 195 2 Rural Yellowhead AB

\$450.000

Welcome to number 2 Sundance! This beautiful acreage sits on 4 acres within walking distance to Millars lake. The 1300 square foot bungalow is big and open. Vaulted ceilings and large windows let in bright natural light. The Kitchen dining and living are open concept, have hardwood floors, quartz countertops, with SS appliances and connect to a massive 30x30 wrap around deck. Two bedrooms and a 4pc bathroom are also large and bright. The primary bedroom has a huge 4 piece ensuite with a jetted tub. The basement is ready to be finished with subfloor installed and 9 foot ceilings with big windows. This house was built in 2009 and everything is in great condition and has that modern well built quality and design. Definitely in the forever home category! Your 4 acres of Alberta included a treed front and open area around the house, easily accommodating a large shop, garden area, or whatever your dreams are. Welcome home!