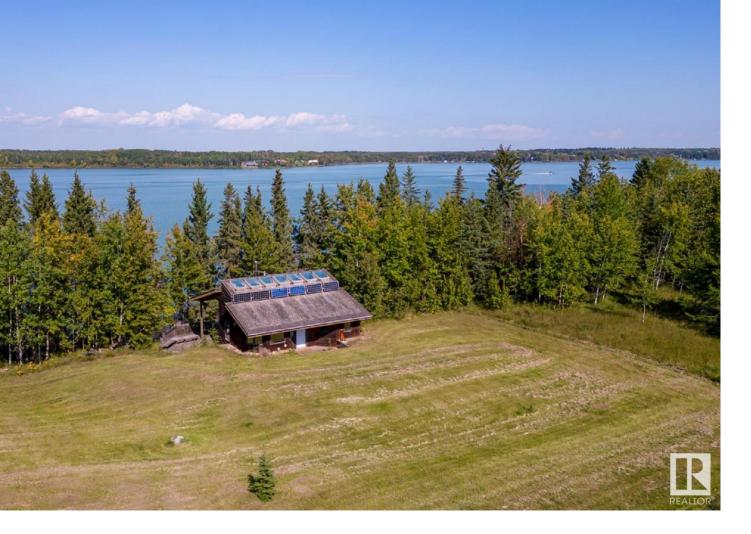

## 61218 RR 464 #2 Rural Bonnyville M.D. AB

\$479,900

Amazing property, very private 10+ acres with an incredible 403 metres or 1322 feet of lakefront! Oh the possibilities! The perfect place to live, a huge family or group get away, your own amazing year round oasis, or to possibly subdivide, this is a very rare opportunity! Less than 10 minutes from Bonnyville, a little over two hours from Edmonton. Cabin with concrete basement is set up for almost off the grid living, solar powered, wood stove and propane for cooking and hot water tank, cistern, septic tank and field for sinks and shower, plus outhouses. 25 x 30 garage/shop and 25 x 30 barn/shop with mezzanine, both on concrete pads. Many fabulous views. A must see!