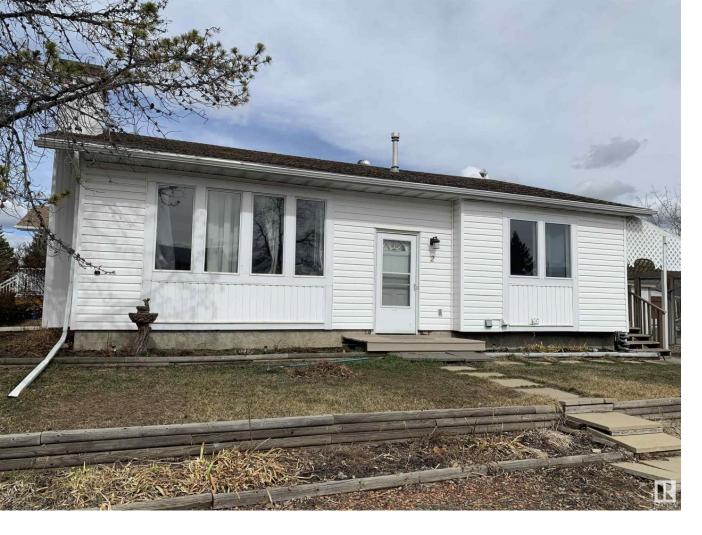

## 2 Glory Hills Drive Stony Plain AB

\$350,000

Great Family home located in the heart of Stony plain. This move in ready home features 4 Bedrooms, 2 Baths and family area's to enjoy. Large corner lot with good sized fenced area. This home was redone a few years back. A Brick Fireplace in the living room makes this a very good family area .Perfect location close to schools, parks, pool, and shopping. Also there are 3 Storage sheds, one has work bench and power .