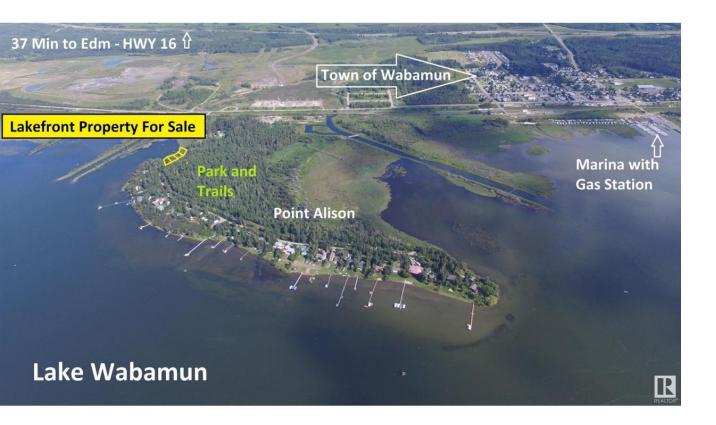

## Rural Parkland County Alberta

\$289,900

LAKEFRONT PROPERTY! Located @ Point Alison a unique GATED SUMMER VILLAGE with water on 3 sides, just 37 MINUTES FROM EDMONTON and walking distance into Wabamun. Home to an endless variety of birds and wildlife. This 100' wide lot is READY FOR YOUR DREAM CABIN and years of enjoyment and yes you would OWN RIGHT UP TO THE WATER'S EDGE. West facing will CAPTURE ALL THE SUNSETS or stay up all night on the full moon. This QUIET BAY IS PROTECTED from winds and big storms on the lake perfect for a variety of docks and boats. WALKING TRAILS wind through the forest behind where you can see all that nature has to offer. YEAR ROUND USE and access on the lake just minutes from home! No time line restrictions on building also no extended RV use. (id:6769)