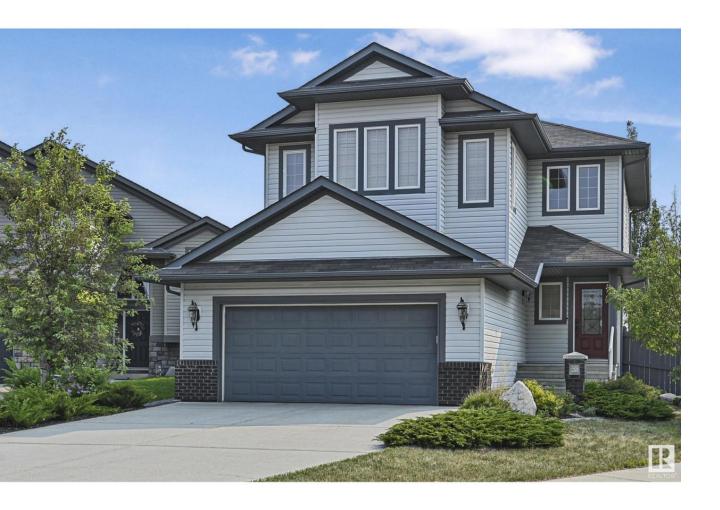

## Fort Saskatchewan Alberta

\$599,900

Welcome to this exceptional 1,938 sq. ft. home, situated on a sought-after corner lot in the prestigious Westpark community of Fort Saskatchewan. This immaculately maintained property offers five spacious bedrooms including a large primary bedroom and three and a half bathrooms and including an en-suite with double sinks. The fully finished basement adds extra living space, perfect for a home theater, gym, or recreation area. The home features a double attached 30 foot deep tandem heated garage, offering plenty of space for multiple vehicles as well as additional storage. Stay comfortable year-round with the added benefit of central air conditioning. Outside, the professionally landscaped yard provides a beautiful and tranquil environment, ideal for family gatherings or quiet relaxation. Being located on a corner lot, the property enjoys enhanced privacy and an abundance of natural light. This home combines luxury and functionality with a modern open layout and high-quality finishes throughout. (id:6769)