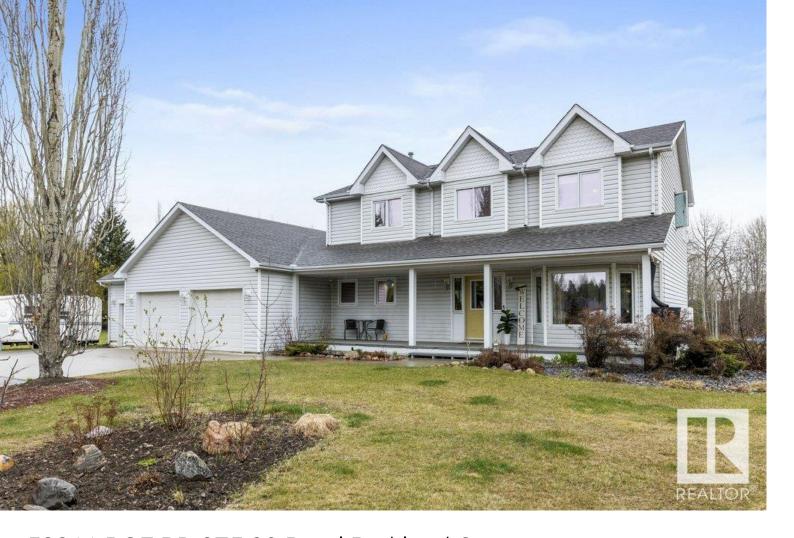

## 52211 RGE RD 275 20 Rural Parkland County AB

\$649,900

Welcome to Green Grove Estates! This 2100 sq ft 2 storey home is located just minutes from both Spruce Grove & Stony Plain! Featuring a WALKOUT basement & 3 acres of stunning landscaping backing RESERVE & LAKE! This home has a total of 4 bedrms, 2.5 baths & is sure to tick all the boxes of acreage living! Infloor radiant heat throughout the home with 6 heat zones, engineered hardwood floors & tile, TRIPLE ATTACHED GARAGE with 3rd bay set up as hobby shop with upper loft for even more space! The main floor features living rm with views of curved driveway & front Victorian veranda, dining rm, spacious kitchen with loads of prep space & plenty of cabinets! The family rm off the kitchen is perfect for those cozy nights with a wood burning F/P. Upstairs there are 4 bedrms, with primary suite with a 5 pc ensuite & W/I closet! The F/F basement has a large rec room, flex rm & walks out into the backyard! Paved to subdivision, well with tank & field, asphalt driveway, maintenance free deck, new shingles & MORE!