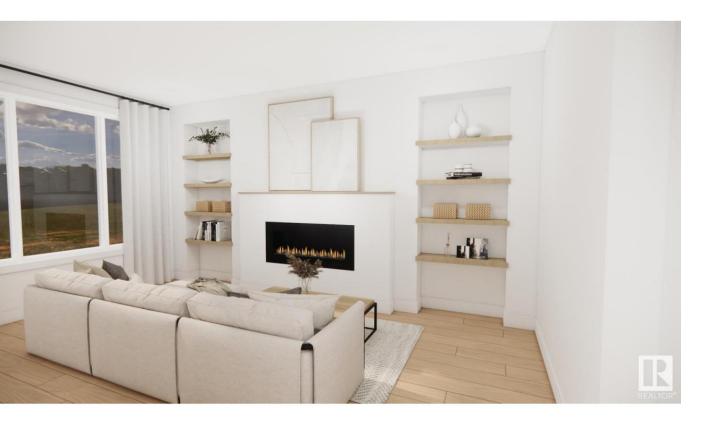

## Stony Plain Alberta

\$464,900

Welcome to this beautiful 1572 sq ft half duplex by HRD Homes, located in The Fairways, Stony Plain. Bright, open, and thoughtfully designed, the main floor features luxury vinyl flooring and light, airy finishes that create a warm, inviting feel. Upstairs, you'll find a spacious primary bedroom with a 4-piece ensuite and walk-in closet, plus two additional bedrooms and a full laundry room for added convenience. The unfinished basement offers plenty of potential to make it your own. With a double attached garage and a great location close to parks, schools, and amenities, this home blends comfort and function perfectly. Photos and renderings are for illustration purposes only and may not reflect the final design. (id:6769)