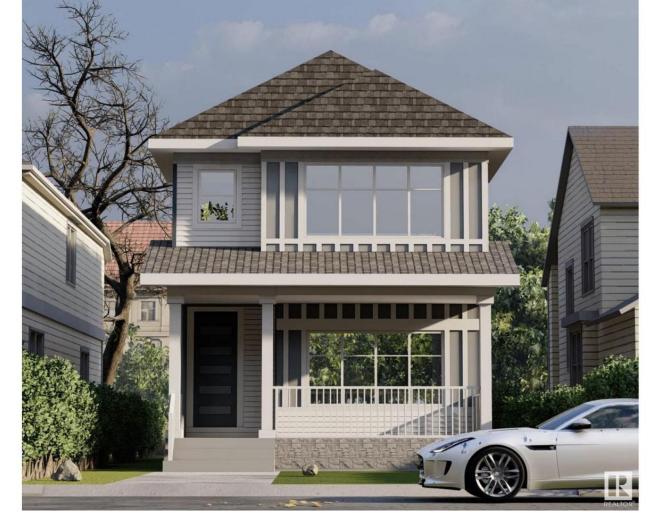

## St Albert Alberta \$529,000

AFFORDABLE......Custom Built 1800 SQFT home offers you Den on Main floor, Bonus room on Second floor plus 3 bedrooms. Separate entrance to basement. Option to develop 2 bedroom legal basement. Built on single family lot. Open floor plan with open to above high ceiling at the front entrance. Huge size living room with huge size window 8ft high front entrance door. Electric fireplace with Mantle and wood work. Custom kitchen cabinets with huge dinning area. Touch ceiling cabinets with built in hood fan. Soft close doors and drawers with quartz counter tops. Built in appliances option with gas cook top. Three bedrooms on second floor. Master Ensuite has soaker tub and standing custom shower. Under mount sink with premium Quartz counter tops. Upgraded interior finishes with Maple hand rail to the second level. Indent ceilings and feature wall in Master bedroom. Under Construction. Pictures taken from Similar listing. Double Car parking pad in the back. High efficiency Furnace and Tank. Much more...... (id:6769)