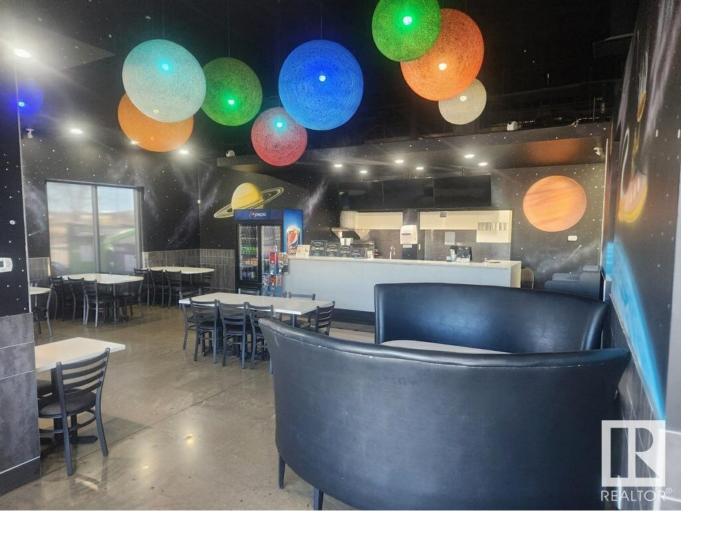

## 220 LAKELAND Drive 200 Sherwood Park AB

\$360,000

This well-established business operation is perfectly situated in a high-traffic location, ensuring a constant flow of customers and robust sales. Restaurant is at almost 2200 sq. ft. Good investment opportunity. Don't miss your slice of this profitable venture - step into success with Pizza business. If you've always dreamt of becoming a successful entrepreneur in the food industry, this is your moment. Make your move and enjoy the taste of success. Open to provide training. Also, brand new equipment. Begin your journey to business ownership.