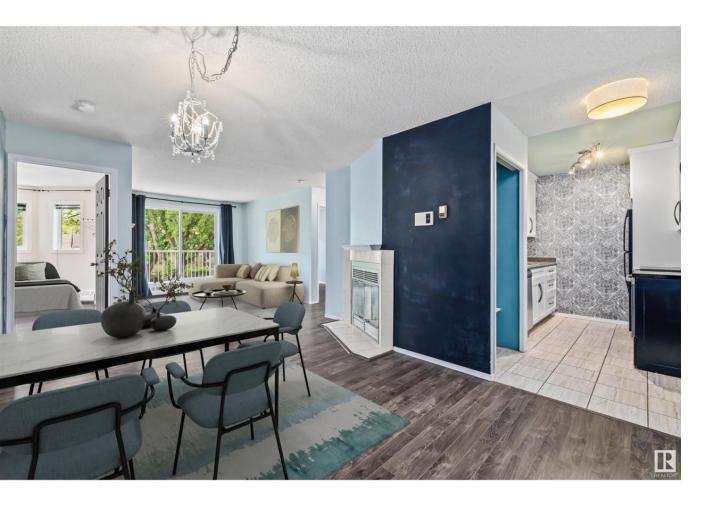

## Edmonton Alberta

\$219.900

Welcome to the perfect blend of charm, convenience, and location! This beautifully updated 2 bed, 2 bath condo is steps from Whyte Ave and the U of A, close to cafes, shopping, transit, and trails. Located on the second floor, the bright unit features an east-facing balcony and cozy wood-burning fireplace. The spacious layout includes a large kitchen/living area, two bedrooms with no shared walls, and two full baths--ideal for roommates, professionals, or couples needing an office or guest room. The primary bedroom offers two stand-alone closets and an ensuite bath. The unit also includes in-suite laundry, a storage room, and deep linen closet. Cyclists and commuters will appreciate the nearby bike lanes, major bus routes, and close proximity to the McKernan/Belgravia LRT station. Just a 7-min bike ride to the U of A, or 15-min to downtown. Additional features include a bike storage shed for year round use, an energized parking stall, and tasteful updates including a chalk wall and mountain mural. (id:6769)