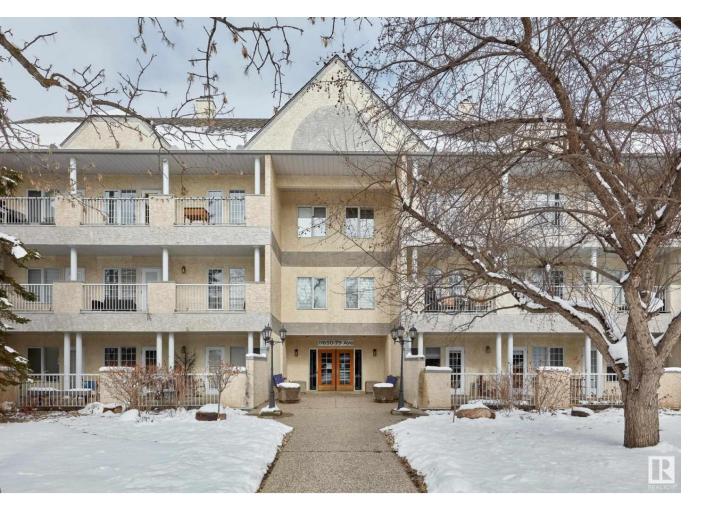

## Edmonton Alberta

BEST VALUE IN BELGRAVIA! 1,767 s.f corner unit with a fantastic floor plan and great windows. Enter to a large foyer with closet and plenty of room to welcome guests. The den is to the right and separate from the main living space. Perfect for quiet work or t.v away from the rest of the home. The living room and dining room share the gas fireplace that is a beautiful feature of the room. The kitchen has lots of storage and counter space and there is a nook that could be a second eating area or office. The primary bedroom is huge, and offers a good closet with custom organizers and a 5 piece ensuite. The second bedroom is also generous with more custom built-ins. 2 side by side underground parking stalls are highly sought after, as is the storage room right in front of them. Walk to the University hospital and campus or stop the by neighbourhood cafe and bakery. A few blocks to the McKernan/Belgravia LRT and one block to river valley trails! (id:6769)