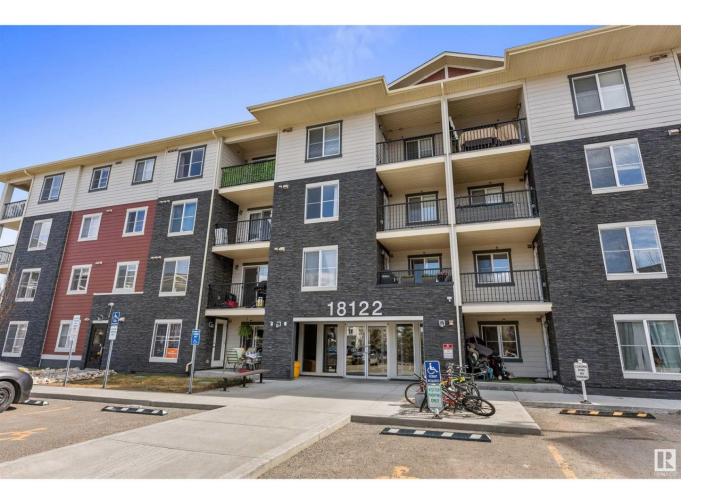

## Edmonton Alberta

Discover this sensational two bedroom, two bathroom, CORNER UNIT, with TWO UNDERGROUND TITLED PARKING STALLS in the fantastic Vita Estates condo complex. The entrance is spacious with an area that is perfect for a home office. The OPEN DESIGN has central dining area with newer vinyl plank flooring that spreads into the living room. The kitchen has stunning dark cabinetry, GRANITE COUNTER TOPS and stainless steel appliances. There is a four piece bathroom next to the second bedroom. The primary bedroom has a walk thru closet to the three piece ENSUITE. There is IN SUITE LAUNDRY and a balcony with patio door access off the living room. There is lots of visitor parking, this is a secured building and pet friendly with board approval. Close to all amenities and easy access to the Anthony Henday. (id:6769)