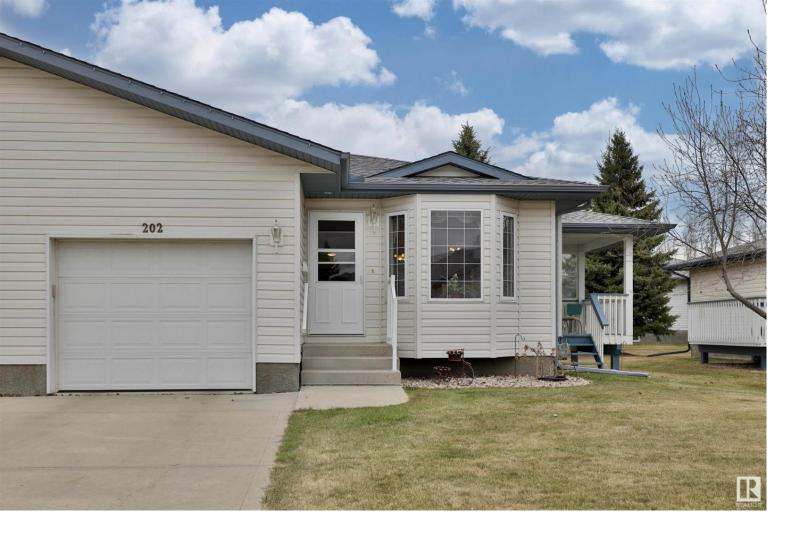

## 7000 NORTHVIEW Drive 202 Wetaskiwin AB

\$249.000

Move in ready!! Gorgeous Hardwood cabinets make this kitchen a true standout! Plenty of room for food prep with this spacious island and corner storage for all your countertop appliances. The East facing covered deck off the dining room provides great access to the yard to tend to flowers or simply to hook up your gas BBQ and grill out of the wind and elements. The TV/living room area has a cozy electric fireplace and the 2 main floor bedrooms, 2 full bathrooms and laundry room make 1 floor living a convenient option! For those who like the space, the fully developed basement has a very user friendly floorplan complete with 2 additional bedrooms and a 3 pc bathroom. The common area is very versatile as is the large storage room. The attached single garage means no more scraping windows, and the visitor park is conveniently located very close by. No more grass to cut or snow to shovel! Discover the ease of Condo life. This meticulously kept property won't last long!