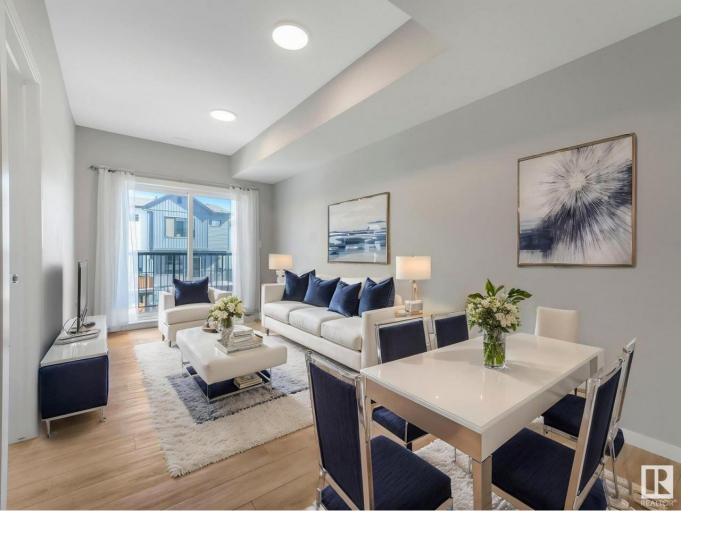

## Edmonton Alberta

\$179.000

Welcome to your cozy escape at West Secord, where modern elegance meets everyday convenience. This 1-bedroom Mysa model by Street Side Developments, featuring quartz countertops, sleek two-tone flat thermofoil cabinetry, and luxury vinyl plank flooring throughout, every detail is crafted for modern living. The kitchen is equipped with a full Whirlpool stainless steel appliance package, making meal prep and entertaining a breeze. The bedroom offers a private, comfortable retreat, while the open-concept living and dining area is perfect for relaxing or hosting friends. Large windows bring in plenty of natural light, creating a bright and welcoming atmosphere. Located in the vibrant and growing community of Secord, you're just moments away from the River Cree Resort & Casino, Costco, GoodLife Fitness, and countless other amenities. Perfect for first-time homebuyers, young professionals, or investors seeking a stylish, low-maintenance property. Please note, some photos have been virtually staged. (id:6769)